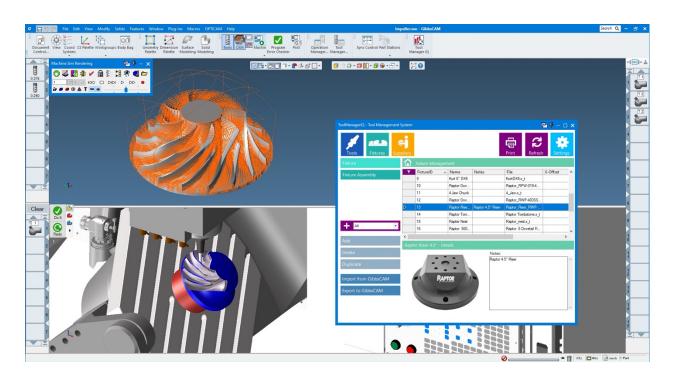

Managing tools, tool holders, and fixture models efficiently when using CAM software is often a challenge for many CNC programmers due to many of the same required tasks having to be performed repeatedly. ToolManageriQ<sup>™</sup> V2.5 systematizes these frequently performed tasks. Users can quickly discern which tools are available and where they have been used before. ToolManageriQ™ eliminates the need to manually search for or find lost tools. It instantly associates tool holders with tools, sorts tools by machine, job, or by type – essentially creating "playlists" for all your tools and fixtures. With a local centralized database, fully integrated into GibbsCAM®, enriching tool data and fixture information for everyone on the team – in real time.

#### About ToolManageriQ<sup>™</sup>

ToolManageriQ™ is a Tool Data Management system that is both an integrated GibbsCAM® plugin and a standalone software solution. Users can quickly take every tool they have ever created in GibbsCAM® and bring it into one unified database, allowing them to be shared throughout the organization from the shopfloor and beyond.

## ToolManageriQ<sup>™</sup> Images