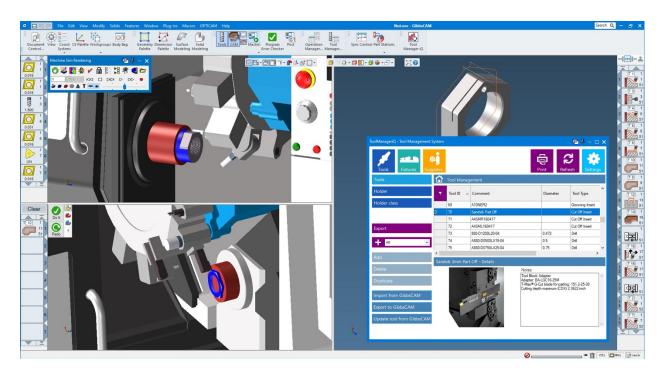

Managing tools, tool holders, and fixture models efficiently when using CAM software is often a challenge for many CNC programmers due to many of the same required tasks having to be performed repeatedly. ToolManageriQ<sup>™</sup> V2.5 systematizes these frequently performed tasks. Users can quickly discern which tools are available and where they have been used before. ToolManageriQ™ eliminates the need to manually search for or find lost tools. It instantly associates tool holders with tools, sorts tools by machine, job, or by type – essentially creating "playlists" for all your tools and fixtures. With a local centralized database, fully integrated into GibbsCAM®, enriching tool data and fixture information for everyone on the team – in real time.

#### About ToolManageriQ<sup>™</sup>

ToolManageriQ™ is a Tool Data Management system that is both an integrated GibbsCAM® plugin and a standalone software solution. Users can quickly take every tool they have ever created in GibbsCAM® and bring it into one unified database, allowing them to be shared throughout the organization from the shopfloor and beyond.

## ToolManageriQ<sup>™</sup> Images